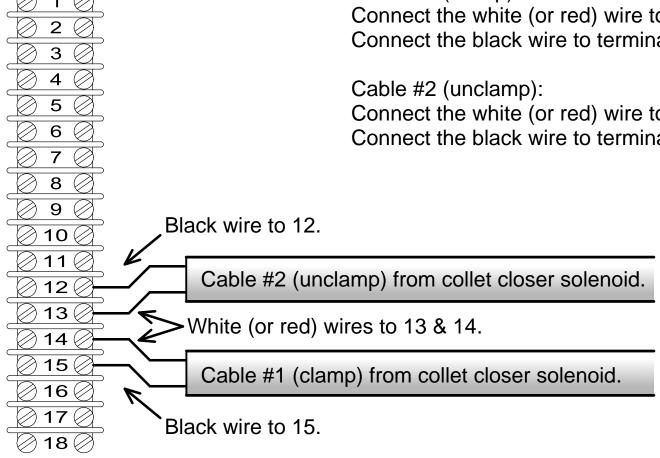

## Install Dunham Collet Closer Air Plumbing and Electrical

## **WIRING**

TB1 in Spindle Drive Cabinet

Route grey cables #1 and #2 from solenoid valve into the spindle drive cabinet.

Cable #1 (clamp):

Connect the white (or red) wire to terminal TB1-14.

Connect the black wire to terminal TB1-15.

Connect the white (or red) wire to terminal TB1-13.

Connect the black wire to terminal TB1-12.