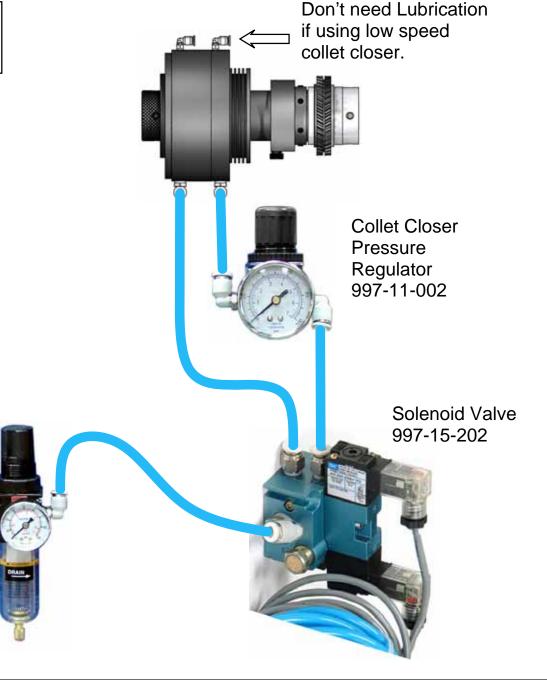

Install Dunham Collet Closer Air Plumbing and Electrical

## AIR PLUMBING

Mount the Main Regulator, Collet Closer Pressure Regulator and Solenoid valve on side of electronics cabinet.

Route air lines as illustrated at right.

Route electrical cables as illustrated on next page.

Shop Air

997-11-101

Main Regulator & Filter